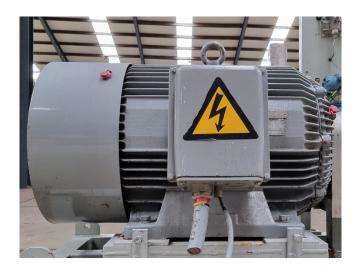

#### **Used Mycom 125LUD-LE**

Used Mycom 125LUD-LE screw compressor on Freon. Complete with a electric motor, Mycom M50P-4PM oil pump, oil filter and pressure and safety switches.

\*Why choose for HOSBV? Were not only the largest used refrigeration specialist in Europe, but also, we deliver all equipment including an extensive test, warranty and industrial cleaning. \*Optional we can also perform a new paint job and arrange the logistics.