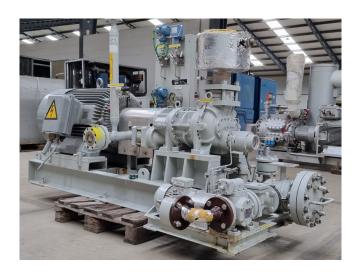

## **Mycom 125LUD-LE**

## **Specifications**

Stock

| Brand                    | Mycom                   |
|--------------------------|-------------------------|
| Туре                     | 125LUD-LE               |
| Refrigerant              | Freon                   |
| kW at 0°C/+40°C          | 230,4                   |
| kW at -40°C/+40°C        | 49,9*                   |
| Unloaded Start           | ✓                       |
| Capacity Control         | ✓                       |
| On steel base frame      | /                       |
| Pressure safety switches | /                       |
| Hp/Lp/Op                 |                         |
| Remarks                  | *Capacity based on the  |
|                          | following temperatures: |
|                          | (-40°C/+35°C)           |
| Sizes                    | 2600x1100x1650 mm       |
|                          | (LxWxH)                 |

#### **Used Mycom 125LUD-LE**

Used Mycom 125LUD-LE screw compressor on Freon. Complete with a electric motor, Mycom M50P-4PM oil pump, oil filter and pressure and safety switches.

\*Why choose for HOSBV? Were not only the largest used refrigeration specialist in Europe, but also, we deliver all equipment including an extensive test, warranty and industrial cleaning. \*Optional we can also perform a new paint job and arrange the logistics.