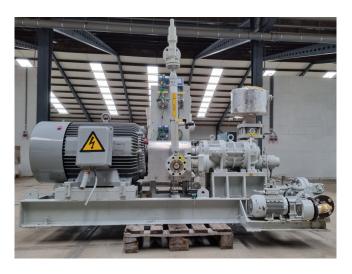

#### **Used Mycom 125LUD-LE**

Used Mycom 125LUD-LE screw compressor on Freon. Complete with a electric motor, Mycom M50P-4PM oil pump, oil filter and pressure and safety switches.

\*Why choose for HOSBV? Were not only the largest used refrigeration specialist in Europe, but also, we deliver all equipment including an extensive test, warranty and industrial cleaning. \*Optional we can also perform a new paint job and arrange the logistics.