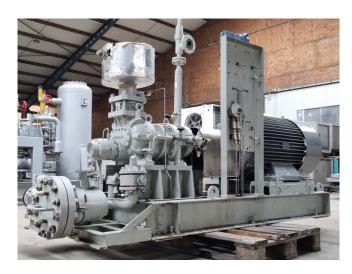

## **Mycom 125LUD-LE**

## **Specifications**

Stock

| Brand                    | Mycom                   |
|--------------------------|-------------------------|
| Туре                     | 125LUD-LE               |
| Refrigerant              | Freon                   |
| kW at 0°C/+40°C          | 230,4                   |
| kW at -40°C/+40°C        | 49,9*                   |
| Unloaded Start           | ✓                       |
| Capacity Control         | ✓                       |
| On steel base frame      | /                       |
| Pressure safety switches | /                       |
| Hp/Lp/Op                 |                         |
| Remarks                  | *Capacity based on the  |
|                          | following temperatures: |
|                          | (-40°C/+35°C)           |
| Sizes                    | 2600x1100x1650 mm       |
|                          | (LxWxH)                 |

#### **Used Mycom 125LUD-LE**

Used Mycom 125LUD-LE screw compressor on Freon. Complete with a electric motor, Mycom M50P-4PM oil pump, oil filter and pressure and safety switches.

\*Why choose for HOSBV? Were not only the largest used refrigeration specialist in Europe, but also, we deliver all equipment including an extensive test, warranty and industrial cleaning. \*Optional we can also perform a new paint job and arrange the logistics.