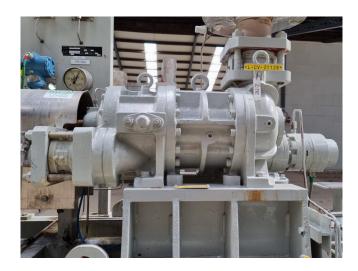

## **Mycom 125LUD-LE**

#### **Used Mycom 125LUD-LE**

Used Mycom 125LUD-LE screw compressor on Freon. Complete with a electric motor, Mycom M50P-4PM oil pump, oil filter and pressure and safety switches.

\*Why choose for HOSBV? Were not only the largest used refrigeration specialist in Europe, but also, we deliver all equipment including an extensive test, warranty and industrial cleaning. \*Optional we can also perform a new paint job and arrange the logistics.

## **Specifications**

Stock

| Brand                    | Mycom                   |
|--------------------------|-------------------------|
| Туре                     | 125LUD-LE               |
| Refrigerant              | Freon                   |
| kW at 0°C/+40°C          | 230,4                   |
| kW at -40°C/+40°C        | 49,9*                   |
| Unloaded Start           | ✓                       |
| Capacity Control         | ✓                       |
| On steel base frame      | /                       |
| Pressure safety switches | /                       |
| Hp/Lp/Op                 |                         |
| Remarks                  | *Capacity based on the  |
|                          | following temperatures: |
|                          | (-40°C/+35°C)           |
| Sizes                    | 2600x1100x1650 mm       |
|                          | (LxWxH)                 |