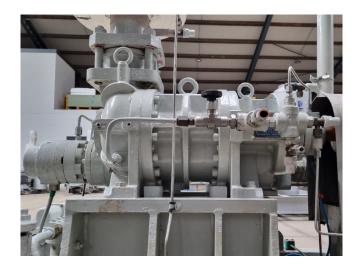

## **Mycom 125LUD-LE**

## **Specifications**

Stock

| Brand                    | Mycom                   |
|--------------------------|-------------------------|
| Туре                     | 125LUD-LE               |
| Refrigerant              | Freon                   |
| kW at 0°C/+40°C          | 230,4                   |
| kW at -40°C/+40°C        | 49,9*                   |
| Unloaded Start           | ✓                       |
| Capacity Control         | ✓                       |
| On steel base frame      | /                       |
| Pressure safety switches | /                       |
| Hp/Lp/Op                 |                         |
| Remarks                  | *Capacity based on the  |
|                          | following temperatures: |
|                          | (-40°C/+35°C)           |
| Sizes                    | 2600x1100x1650 mm       |
|                          | (LxWxH)                 |

#### **Used Mycom 125LUD-LE**

Used Mycom 125LUD-LE screw compressor on Freon. Complete with a electric motor, Mycom M50P-4PM oil pump, oil filter and pressure and safety switches.

\*Why choose for HOSBV? Were not only the largest used refrigeration specialist in Europe, but also, we deliver all equipment including an extensive test, warranty and industrial cleaning. \*Optional we can also perform a new paint job and arrange the logistics.