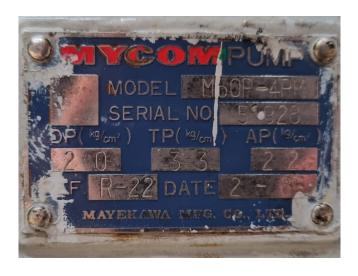

#### **Used Mycom 125LUD-LE**

Used Mycom 125LUD-LE screw compressor on Freon. Complete with a electric motor, Mycom M50P-4PM oil pump, oil filter and pressure and safety switches.

\*Why choose for HOSBV? Were not only the largest used refrigeration specialist in Europe, but also, we deliver all equipment including an extensive test, warranty and industrial cleaning. \*Optional we can also perform a new paint job and arrange the logistics.