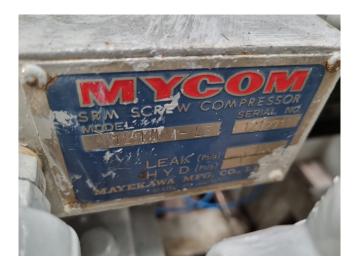

## **Mycom 125LUD-LE**

## **Specifications**

Stock

| Brand                    | Mycom                   |
|--------------------------|-------------------------|
| Туре                     | 125LUD-LE               |
| Refrigerant              | Freon                   |
| kW at 0°C/+40°C          | 230,4                   |
| kW at -40°C/+40°C        | 49,9*                   |
| Unloaded Start           | ✓                       |
| Capacity Control         | ✓                       |
| On steel base frame      | /                       |
| Pressure safety switches | /                       |
| Hp/Lp/Op                 |                         |
| Remarks                  | *Capacity based on the  |
|                          | following temperatures: |
|                          | (-40°C/+35°C)           |
| Sizes                    | 2600x1100x1650 mm       |
|                          | (LxWxH)                 |

#### **Used Mycom 125LUD-LE**

Used Mycom 125LUD-LE screw compressor on Freon. Complete with a electric motor, Mycom M50P-4PM oil pump, oil filter and pressure and safety switches.

\*Why choose for HOSBV? Were not only the largest used refrigeration specialist in Europe, but also, we deliver all equipment including an extensive test, warranty and industrial cleaning. \*Optional we can also perform a new paint job and arrange the logistics.