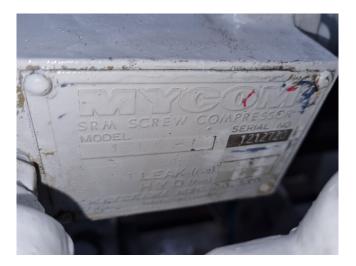

## **Specifications**

Stock

| Brand                    | Mycom                   |
|--------------------------|-------------------------|
| Туре                     | 125LUD-LE               |
| Refrigerant              | Freon                   |
| kW at 0°C/+40°C          | 230,4                   |
| kW at -40°C/+40°C        | 49,9*                   |
| Unloaded Start           | ✓                       |
| Capacity Control         | ✓                       |
| On steel base frame      | /                       |
| Pressure safety switches | /                       |
| Hp/Lp/Op                 |                         |
| Remarks                  | *Capacity based on the  |
|                          | following temperatures: |
|                          | (-40°C/+35°C)           |
| Sizes                    | 2600x1100x1650 mm       |
|                          | (LxWxH)                 |

#### **Used Mycom 125LUD-LE**

Used Mycom 125LUD-LE screw compressor on Freon. Complete with a electric motor, Mycom M50P-4PM oil pump, oil filter and pressure and safety switches.

\*Why choose for HOSBV? Were not only the largest used refrigeration specialist in Europe, but also, we deliver all equipment including an extensive test, warranty and industrial cleaning. \*Optional we can also perform a new paint job and arrange the logistics.