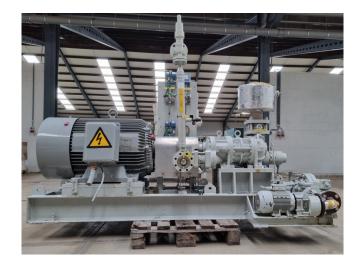

#### **Used Mycom 125LUD-LE**

Used Mycom 125LUD-LE screw compressor on Freon. Complete with a electric motor, Mycom M50P-4PM oil pump, oil filter and pressure and safety switches.

\*Why choose for HOSBV? Were not only the largest used refrigeration specialist in Europe, but also, we deliver all equipment including an extensive test, warranty and industrial cleaning. \*Optional we can also perform a new paint job and arrange the logistics.