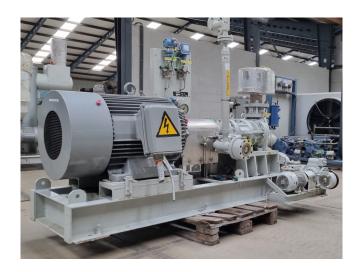

#### **Used Mycom 125LUD-LE**

Used Mycom 125LUD-LE screw compressor on Freon. Complete with a electric motor, Mycom M50P-4PM oil pump, oil filter and pressure and safety switches.

\*Why choose for HOSBV? Were not only the largest used refrigeration specialist in Europe, but also, we deliver all equipment including an extensive test, warranty and industrial cleaning. \*Optional we can also perform a new paint job and arrange the logistics.