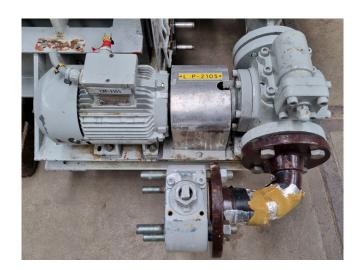

#### **Used Mycom 125LUD-LE**

Used Mycom 125LUD-LE screw compressor on Freon. Complete with a electric motor, Mycom M50P-4PM oil pump, oil filter and pressure and safety switches.

\*Why choose for HOSBV? Were not only the largest used refrigeration specialist in Europe, but also, we deliver all equipment including an extensive test, warranty and industrial cleaning. \*Optional we can also perform a new paint job and arrange the logistics.