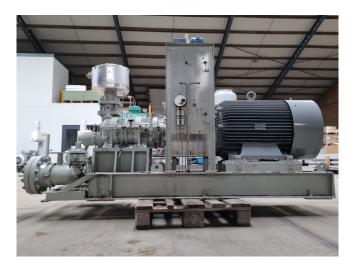

#### **Used Mycom 125LUD-LE**

Used Mycom 125LUD-LE screw compressor on Freon. Complete with a electric motor, Mycom M50P-4PM oil pump, oil filter and pressure and safety switches.

\*Why choose for HOSBV? Were not only the largest used refrigeration specialist in Europe, but also, we deliver all equipment including an extensive test, warranty and industrial cleaning. \*Optional we can also perform a new paint job and arrange the logistics.