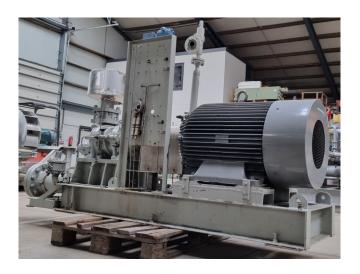

## **Mycom 125LUD-LE**

## **Specifications**

Stock

| Brand                    | Mycom                   |
|--------------------------|-------------------------|
| Туре                     | 125LUD-LE               |
| Refrigerant              | Freon                   |
| kW at 0°C/+40°C          | 230,4                   |
| kW at -40°C/+40°C        | 49,9*                   |
| Unloaded Start           | ✓                       |
| Capacity Control         | ✓                       |
| On steel base frame      | /                       |
| Pressure safety switches | /                       |
| Hp/Lp/Op                 |                         |
| Remarks                  | *Capacity based on the  |
|                          | following temperatures: |
|                          | (-40°C/+35°C)           |
| Sizes                    | 2600x1100x1650 mm       |
|                          | (LxWxH)                 |

#### **Used Mycom 125LUD-LE**

Used Mycom 125LUD-LE screw compressor on Freon. Complete with a electric motor, Mycom M50P-4PM oil pump, oil filter and pressure and safety switches.

\*Why choose for HOSBV? Were not only the largest used refrigeration specialist in Europe, but also, we deliver all equipment including an extensive test, warranty and industrial cleaning. \*Optional we can also perform a new paint job and arrange the logistics.